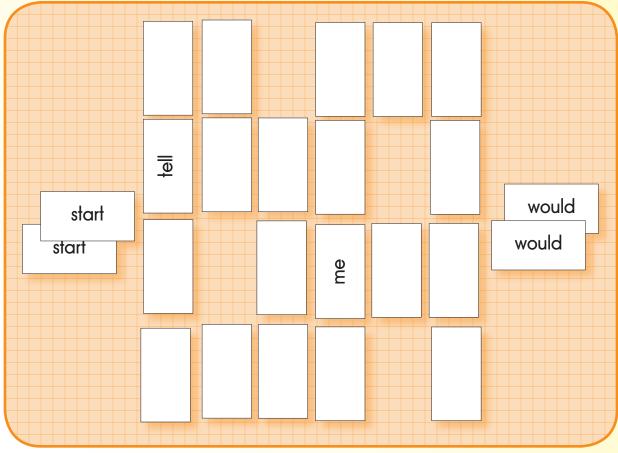

#### Students practice reading high frequency words while playing a memory game.

- 1. Place the high frequency word cards face down in rows.
- 2. Taking turns, students select two cards, read them orally, and determine if they match.
- 3. If there is a match (e.g., would, would), pick up cards and place to the side. If cards do not match (e.g., me, tell), return them to their original places.
- 4. Continue until all matches are made.
- 5. Peer evaluation